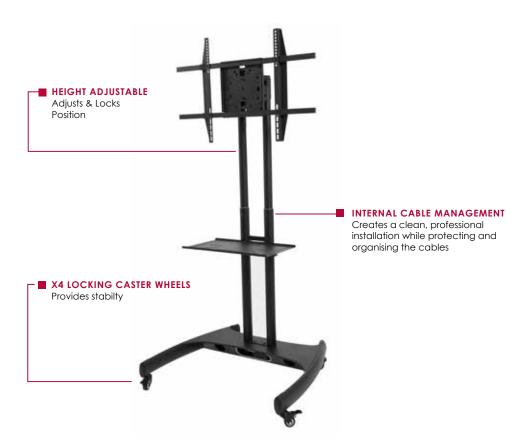

# Mobile Height Adjustable Trolley

For 32" to 60" LCD/LED Displays

The TruVue TRVT560 provides a sleek & tidy mobile solution for 32"-60" displays. Complete with 2 heavy duty poles to display the screen at a maximum height of 1500mm (59").

It's unique and convenient TV height adjustment is complimented by spring plunges providing 90 degree adjustments for landscape and portrait viewing, cable management, and 4 heavy duty braked caster wheels. The TRVT560 also comes with a spacious metal shelf for AV component.

## **FEATURES**

- Height Adjustable Max: 1500mm (59")
- Tilt: +11°/-4°
- Switch between Landscape/ Portrait Orientation without removing the display
- Universal VESA® 200x200 up to 800x500mm
- Metal Component shelf for AV equipment: 500 x 294 x 14mm
- Internal Cable Management; hide cables to provide a tidy look.
- Smooth matt black finish

Internal Cable Management

Locking height adjustments

Model Numbers

WARRANTY: Limited 5-year

TRVT560

TruVue Mobile Height Adjustable Trolley TRVT560