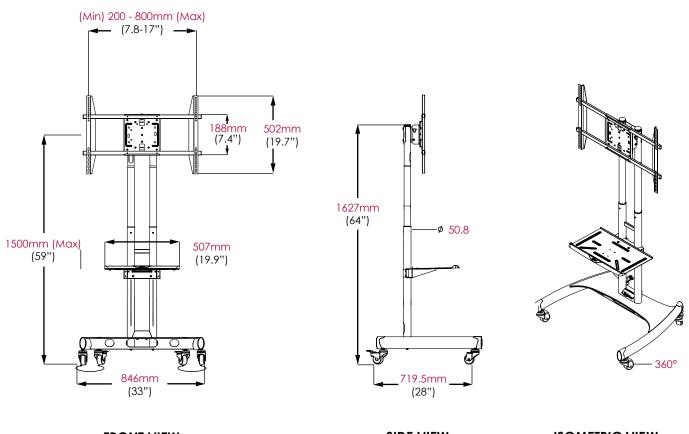

# **Product Specifications**

|         | DIMENSIONS (W x H x D)                      | PRODUCT WEIGHT | LOAD CAPACITY   | FINISH         | AVAILABLE COLORS |
|---------|---------------------------------------------|----------------|-----------------|----------------|------------------|
| TRVT560 | 841 x 1179 x 720mm<br>(33.1 x 46.4 x 28.3") | 30kg (66lbs)   | 45.5kg (100lbs) | Powder<br>coat | Black            |

All dimensions = mm (inch)

FRONT VIEW SIDE VIEW ISOMETRIC VIEW